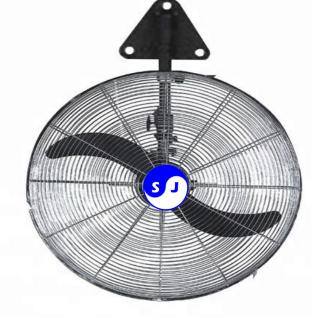

## **WMF Series**

## (Wall Mount Fans)

## **Features**

- Saving energy
- Strong wind power
- Convenient to move
- High performance motor for better air delivery
- Aerodynamically designed & Balanced blades.
- Make low noise and light weight due to diecasting aluminum alloy.
- With good capacity, the reasonable structure and the strong suction.
- High Quality Motor & Reliable Steel body structure