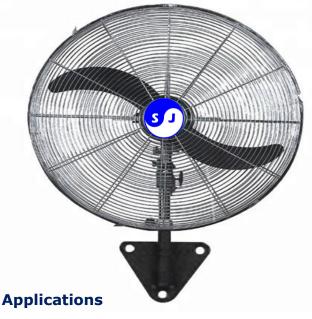

## **WMF Series**

## (Wall Mount Fans)

## **Features**

- Saving energy
- Strong wind power
- Convenient to move
- High performance motor for better air delivery
- Aerodynamically designed & Balanced blades.
- Make low noise and light weight due to diecasting aluminum alloy.
- With good capacity, the reasonable structure and the strong suction.
- High Quality Motor & Reliable Steel body structure