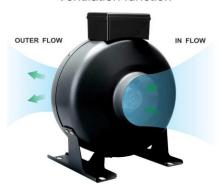

nts air drying in various warehouses.

| Model   | Diameter    | Voltage | Frequency | Speed | Power | Air Flow | Noise | Weight |
|---------|-------------|---------|-----------|-------|-------|----------|-------|--------|
|         | mm / Inches | V       | Hz        | rpm   | W     | m³/hour  | dB    | Kg     |
| MDF-100 | 100(4")     | 220     | 50        | 2700  | 75    | 280      | 30    | 4.5    |
| MDF-150 | 150(6")     | 220     | 50        | 2700  | 145   | 620      | 41    | 5.5    |
| MDF-200 | 200(8")     | 220     | 50        | 2600  | 180   | 1050     | 48    | 5.5    |
| MDF-250 | 250(10")    | 220     | 50        | 2600  | 190   | 1380     | 51    | 7      |
| MDF-300 | 315(12")    | 220     | 50        | 2600  | 265   | 1800     | 53    | 9      |



Ventilation function



. ----



Tel. 065-359-6297 Mail: ctffans@gmail.com