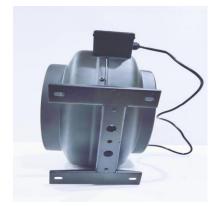

## MDF Series (Silent) Metal-Duct Fan

- Good design, strong and durable
- Strong wind, high efficiency
- Light weight, easy to install
- Send wind far through ducts
- Installation frame available with fan body
- Heat transfer, toxic gas, vapors etc.