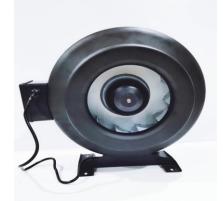

## MDF Series (Silent) Metal-Duct Fan

- Good design, strong and durable
- Strong wind, high efficiency
- Light weight, easy to install
- Send wind far through ducts
- Installation frame available with fan body
- Heat transfer, toxic gas, vapors etc.