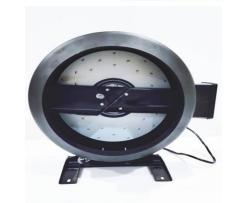

## MDF Series (Silent) Metal-Duct Fan

- Good design, strong and durable
- Strong wind, high efficiency
- Light weight, easy to install
- Send wind far through ducts
- Installation frame available with fan body
- Heat transfer, toxic gas, vapors etc.