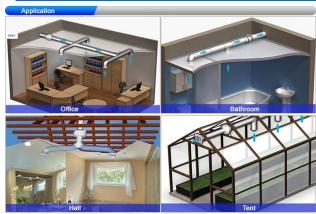

## **Application**

- ❖ Applicable greenhouse plantation for exhaust system
- Mostly used in tunnel works, MRT construction projects, warehouses etc.
- Used to send cool air in the workplace, high temperature
- Change the air, humidity, dust, hot air can transfer out
- Air in the damaged room can transfer out, cool the hot objects High efficiency Prevent coagulation
- Prevents air drying in various warehouses.