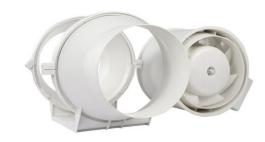

## **Product Description**

- Fan body is made of environment protection material, double insulation.
- The shell is made of polypropylene plastic, one-time disposable molded, with high anti-acid function.
- Electric motor with imported ball bearing, long working life.
- Using hydromechanics impeller to reach the optimal air and pressure.
- Special design of metal clips to easy dismounting and maintenance.
- Can be designed with a delay function, temperature sensors and humidity sensors, more of user-friendly features design.
- Great for venting air into greenhouses and grow rooms. Will provide your plants with a consistent strong fresh airflow.
- It can move air through long stretches of ducting, grow light reflectors or carbon filters.
- SDF can be applicable in restaurants, kitchen, washroom, offices and other places for exhaust.
- SDF also have the power to suck the smoke and hot air to vent out.