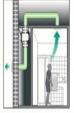

## **Product Description**

- Fan body is made of environment protection material, double insulation.
- The shell is made of polypropylene plastic, one-time disposable molded, with high anti-acid function.
- Electric motor with imported ball bearing, long working life.
- Using hydromechanics impeller to reach the optimal air and pressure.
- Special design of metal clips to easy dismounting and maintenance.
- Can be designed with a delay function, temperature sensors and humidity sensors, more of user-friendly features design.
- Great for venting air into greenhouses and grow rooms. Will provide your plants with a consistent strong fresh airflow.
- It can move air through long stretches of ducting, grow light reflectors or carbon filters.
- SDF can be applicable in restaurants, kitchen, washroom, offices and other places for exhaust.
- SDF also have the power to suck the smoke and hot air to vent out.

## Pure copper core, High efficiency motor Continuous fresh air supply Easy install Small size, delicate structure

Laundry room

Bathroom

Kitchen

Toilets