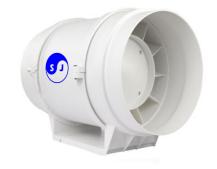

## SDF Series Silent Duct Fans

## **Product Description**

- Fan body is made of environment protection material, double insulation.
- The shell is made of polypropylene plastic, one-time disposable molded, with high anti-acid function.
- Electric motor with imported ball bearing, long working life.
- Using hydromechanics impeller to reach the optimal air and pressure.
- Special design of metal clips to easy dismounting and maintenance.
- Can be designed with a delay function, temperature sensors and humidity sensors, more of user-friendly features design.
- Great for venting air into greenhouses and grow rooms. Will provide your plants with a consistent strong fresh airflow.
- It can move air through long stretches of ducting, grow light reflectors or carbon filters.
- SDF can be applicable in restaurants, kitchen, washroom, offices and other places for exhaust.
- SDF also have the power to suck the smoke and hot air to vent out.