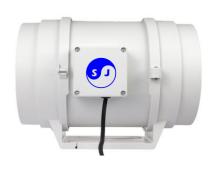

## SDF Series Silent Duct Fans

## **Product Description**

- Fan body is made of environment protection material, double insulation.
- The shell is made of polypropylene plastic, one-time disposable molded, with high anti-acid function.
- Electric motor with imported ball bearing, long working life.
- Using hydromechanics impeller to reach the optimal air and pressure.
- Special design of metal clips to easy dismounting and maintenance.
- Can be designed with a delay function, temperature sensors and humidity sensors, more of user-friendly features design.
- Great for venting air into greenhouses and grow rooms. Will provide your plants with a consistent strong fresh airflow.
- It can move air through long stretches of ducting, grow light reflectors or carbon filters.
- SDF can be applicable in restaurants, kitchen, washroom, offices and other places for exhaust.
- SDF also have the power to suck the smoke and hot air to vent out.