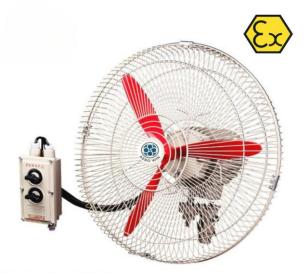

## |20 |©

- FB Series Wall mount explosion-proof fans of ex-proof motor, blades, protective grill & installation bracket.
- ❖ It is made of international high-purity copper wire, which is not easy to burn. It has low heat dissipation, high efficiency, and low energy consumption.
- All FB series fan is equipped with a high-quality explosion-proof quick switch.
- ❖ Fan blade made of die cast aluminum with good aerodynamics for strong airflow.

#### **Applications**

- ❖ Applicable in the factory with explosive gas mixtures formed by flammable gases of IIA and IIB grades with the temperature group ranging from T1 to T4 and for preventing explosion.
- Ventilating in places that are divided into Zone 1 and Zone 2, such as workshops, warehouses, offices, and gas stations in military, chemical, machinery, pharmaceutical, metallurgical, and other industries.

| Model  | Diameter    | Speed | Power | Voltage | Airflow |
|--------|-------------|-------|-------|---------|---------|
| (WMF)  | mm / Inches | rpm   | Watt  | V       | m3/hour |
| FB-500 | 500(20")    | 1450  | 370   | 220     | 6,600   |
| FB-600 | 600(24")    | 1450  | 550   | 220     | 9,600   |
| FB-750 | 750(30")    | 1450  | 750   | 220     | 18,000  |