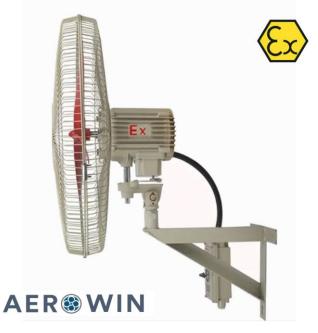

## |20 |©

- FB Series Wall mount explosion-proof fans of ex-proof motor, blades, protective grill & installation bracket.
- ❖ It is made of international high-purity copper wire, which is not easy to burn. It has low heat dissipation, high efficiency, and low energy consumption.
- All FB series fan is equipped with a high-quality explosion-proof quick switch.
- ❖ Fan blade made of die cast aluminum with good aerodynamics for strong airflow.

#### **Applications**

- ❖ Applicable in the factory with explosive gas mixtures formed by flammable gases of IIA and IIB grades with the temperature group ranging from T1 to T4 and for preventing explosion.
- Ventilating in places that are divided into Zone 1 and Zone 2, such as workshops, warehouses, offices, and gas stations in military, chemical, machinery, pharmaceutical, metallurgical, and other industries.

| Model  | Diameter    | Speed | Power | Voltage | Airflow |
|--------|-------------|-------|-------|---------|---------|
| (WMF)  | mm / Inches | rpm   | Watt  | V       | m3/hour |
| FB-500 | 500(20")    | 1450  | 370   | 220     | 6,600   |
| FB-600 | 600(24")    | 1450  | 550   | 220     | 9,600   |
| FB-750 | 750(30")    | 1450  | 750   | 220     | 18,000  |